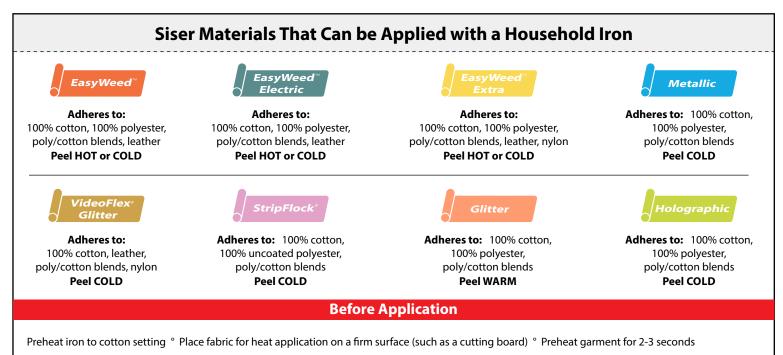

## WASHING INSTRUCTIONS

Machine wash WARM or HOT with mild detergent Wait 24 hours before first wash

Visit us online at SiserNA.com for application videos, DigiPatterns™ and printable versions of our Tech Sheets