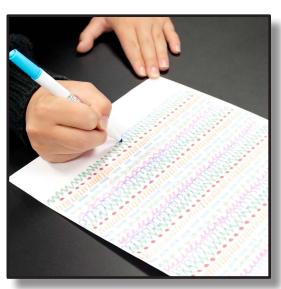

## **DRAWING**

Use Printer or Copy Paper

Mirrored

Ink Dry

Sublimation Paper Not Recommended